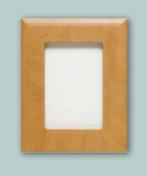

# solid wood

Add the beauty and character of premium solid wood doors and trimwork to your laminate casework cabinets. Available in cherry, maple, oak and walnut, these solid wood doors add a touch of elegance to any custom furniture design. See your More Space Place designer for more details.

▼ Solid wood door styles shown are available in the following finishes:

(Custom and designer finishes also available.)

Candlelight Maple Shaker - Solid Wood

thermofoil in matching finishes.

deluxe crown molding