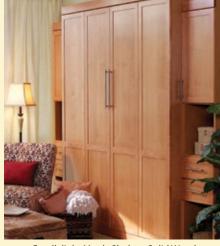

▼ Solid wood door styles shown are available in the following finishes:

(Custom and designer finishes also available.)

Candlelight Maple Shaker - Solid Wood

thermofoil in matching finishes.

deluxe crown molding