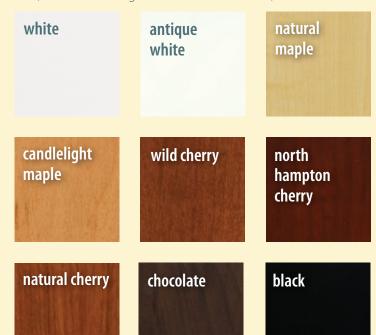

▼ Contemporary door style available in the following finishes:

white

antique white

natural maple

candlelight maple

grey

Chocolate Sunrise Thermofoil