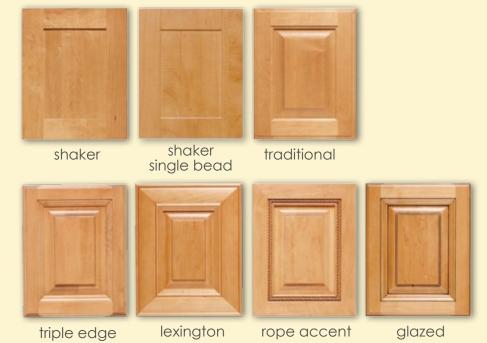

Available in many foil and wood door styles. Choose from a variety of glass and laminate inserts for a truly custom creation.

traditional

▼ Door styles shown available in the following thermofoil finishes: