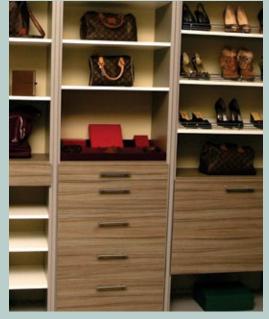

# solid wood

Add the beauty and character of premium solid wood doors and trimwork to your laminate casework cabinets. Available in cherry, maple, oak and walnut, these solid wood doors add a touch of elegance to any custom furniture design. See your More Space Place designer for more details.

▼ Solid wood door styles shown are available in the following finishes:

(Custom and designer finishes also available.)

Candlelight Maple Shaker - Solid Wood

thermofoil in matching finishes.

deluxe crown molding