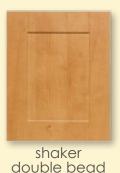

Available in many foil and wood door styles. Choose from a variety of glass and laminate inserts for a truly custom creation.

traditional

▼ Door styles shown available in the following thermofoil finishes:

white

white wood grain antique white natural maple

Note: Black Woodgrain Thermofoil is not available in Shaker Single Bead or Shaker Double Bead.