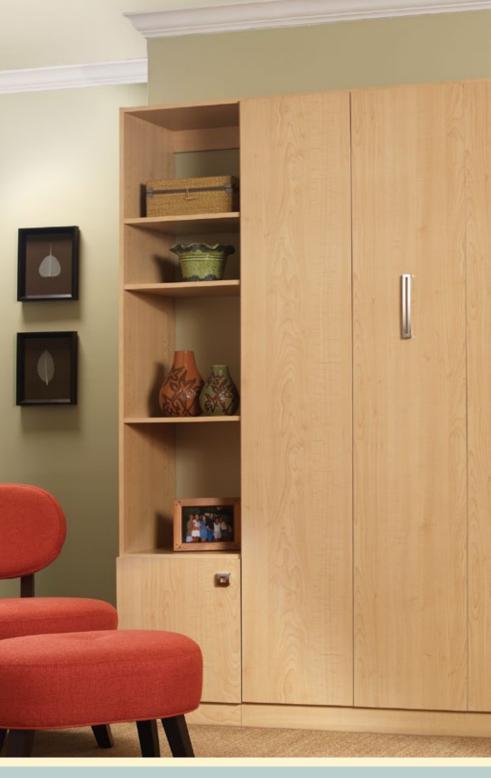

# solid wood

Add the beauty and character of premium solid wood doors and trimwork to your laminate casework cabinets. Available in cherry, maple, oak and walnut, these solid wood doors add a touch of elegance to any custom furniture design. See your More Space Place designer for more details.

▼ Solid wood door styles shown are available in the following finishes:

(Custom and designer finishes also available.)

Candlelight Maple Shaker - Solid Wood

thermofoil in matching finishes.

deluxe crown molding