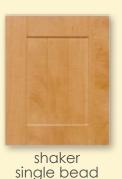

Available in many foil and wood door styles. Choose from a variety of glass and laminate inserts for a truly custom creation.

traditional

▼ Door styles shown available in the following thermofoil finishes:

white

white wood grain antique white natural maple

Note: Black Woodgrain Thermofoil is not available in Shaker Single Bead or Shaker Double Bead.