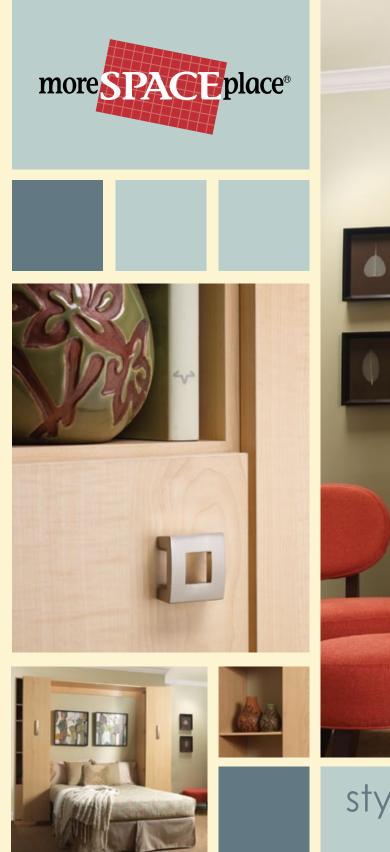

style & finish planning guide

hardworking, stylish, and infinitely customizable

# **III** laminate

contemporary

Hardworking laminate is a stylish and affordable choice that compliments any decor. Constructed with the highest quality substrate, laminate casework and contemporary style doors are easy to care for and durable.

### ■■■ textured

Textured laminate contemporary style doors and drawer fronts designed with horizontal cross grain create a Euro style look that is unique and distinctive. These wood grain laminates offer the natural look and feel of real wood just as it would be in nature.

# solid wood

Add the beauty and character of premium solid wood doors and trimwork to your laminate casework cabinets. Available in cherry, maple, oak and walnut, these solid wood doors add a touch of elegance to any custom furniture design. See your More Space Place designer for more details.