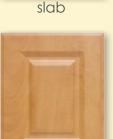

### **thermofoil**

Combined with laminate casework, thermofoil doors are available in a large selection of styles and finishes. This durable and long lasting material is easy to care for. Constructed with MDF and thermofoil wrap. See your More Space Place designer for more details.

Available in many foil and wood door styles. Choose from a variety of glass and laminate inserts for a truly custom creation.

traditional

▼ Door styles shown available in the following thermofoil finishes: